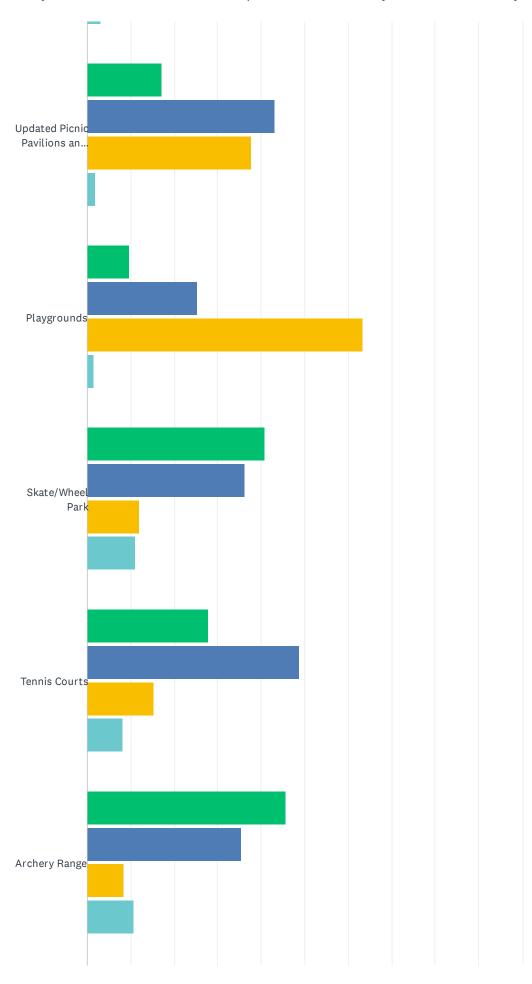

### Q5 Please prioritize the need of the following items place a check under the level you feel is appropriate:

|                                                          | LOW           | MEDIUM        | HIGH          | NOT NEEDED  | TOTAL |
|----------------------------------------------------------|---------------|---------------|---------------|-------------|-------|
| Baseball & Softball Fields                               | 14.67%<br>38  | 37.07%<br>96  | 42.47%<br>110 | 5.79%<br>15 | 259   |
| Basketball Courts                                        | 17.58%<br>45  | 44.53%<br>114 | 32.03%<br>82  | 5.86%<br>15 | 256   |
| Jackson Area Community Center                            | 5.66%         | 15.47%<br>41  | 77.74%<br>206 | 1.13%       | 265   |
| Jackson Splash Park                                      | 7.60%         | 21.67%        | 67.68%<br>178 | 3.04%       | 263   |
| Soccer Fields                                            | 12.06%        | 39.69%        | 42.41%<br>109 | 5.84%<br>15 | 257   |
| Biking Trails                                            | 9.65%         | 36.29%        | 49.81%<br>129 | 4.25%       | 259   |
| Walking/Hiking Trails                                    | 4.96%         | 28.63%        | 63.36%        | 3.05%       | 262   |
| Community Gardens                                        | 30.35%        | 41.25%<br>106 | 20.62%        | 7.78%       | 257   |
| Dog Park and Play Area                                   | 27.52%        | 24.81%        | 38.76%<br>100 | 8.91%<br>23 | 258   |
| Farmer's Market                                          | 17.76%<br>46  | 39.38%        | 39.00%        | 3.86%       | 259   |
| Fishing Areas                                            | 24.51%        | 49.42%<br>127 | 23.35%        | 2.72%       | 257   |
| Creek & Lake Access Areas                                | 22.75%<br>58  | 41.18%        | 32.94%<br>84  | 3.14%       | 255   |
| Land Acquisition For Parks, Rec. & Open Space            | 14.34%        | 47.67%<br>123 | 32.56%        | 5.43%       | 258   |
| Meeting/Classroom Space                                  | 22.48%        | 47.29%<br>122 | 25.19%<br>65  | 5.04%       | 258   |
| Paved Multipurpose Trails                                | 10.94%        | 36.33%        | 49.61%<br>127 | 3.13%       | 256   |
| Updated Picnic Pavilions and Shelters in the Parks       | 17.12%<br>44  | 43.19%<br>111 | 37.74%        | 1.95%       | 257   |
| Playgrounds                                              | 9.62%         | 25.38%        | 63.46%<br>165 | 1.54%       | 260   |
| Skate/Wheel Park                                         | 40.87%        | 36.11%        | 11.90%        | 11.11%      | 252   |
| Tennis Courts                                            | 27.73%<br>71  | 48.83%<br>125 | 15.23%<br>39  | 8.20%<br>21 | 256   |
| Archery Range                                            | 45.67%<br>116 | 35.43%<br>90  | 8.27%<br>21   | 10.63%      | 254   |
| Outdoor Fitness Equipment Along a Path                   | 38.52%        | 35.02%<br>90  | 12.84%        | 13.62%      | 257   |
| Interactive Park Amenities (concrete ping pong/bags etc) | 34.90%        | 41.18%        | 14.12%<br>36  | 9.80%       | 255   |
| Volleyball Courts                                        | 28.24%<br>72  | 49.41%<br>126 | 16.08%<br>41  | 6.27%       | 255   |
| Bocce Ball Courts                                        | 45.85%        | 27.67%        | 7.51%         | 18.97%      |       |

|                                          | 116    | 70     | 19     | 48     | 253 |
|------------------------------------------|--------|--------|--------|--------|-----|
| Shuffle Board Courts                     | 47.43% | 27.27% | 6.32%  | 18.97% |     |
|                                          | 120    | 69     | 16     | 48     | 253 |
| Improved Ice Skating Area                | 29.96% | 37.35% | 21.79% | 10.89% |     |
|                                          | 77     | 96     | 56     | 28     | 257 |
| Main Street Beautification & Square Area | 15.63% | 39.06% | 37.50% | 7.81%  |     |
| •                                        | 40     | 100    | 96     | 20     | 256 |