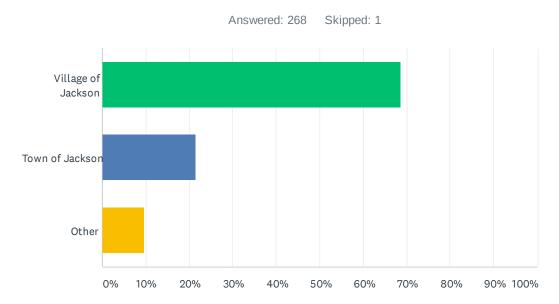

### Q1 In which municipality do you reside and how long have you lived there?

| ANSWER CHOICES         | RESPONSES |     |
|------------------------|-----------|-----|
| Village of Jackson     | 68.66%    | 184 |
| Town of Jackson        | 21.64%    | 58  |
| Other                  | 9.70%     | 26  |
| Total Respondents: 268 |           |     |