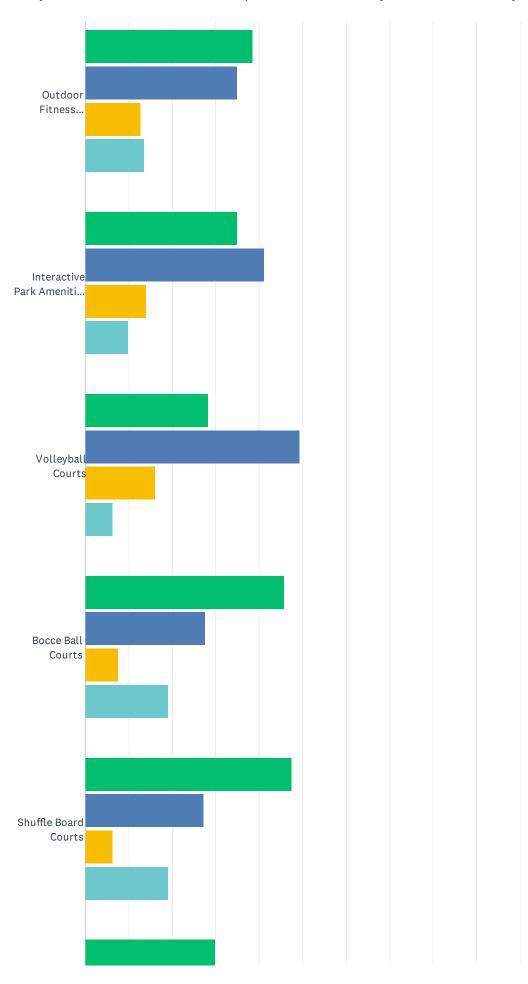

### Q5 Please prioritize the need of the following items place a check under the level you feel is appropriate:

|                                                          | LOW           | MEDIUM        | HIGH          | NOT NEEDED  | TOTAL |
|----------------------------------------------------------|---------------|---------------|---------------|-------------|-------|
| Baseball & Softball Fields                               | 14.67%<br>38  | 37.07%<br>96  | 42.47%<br>110 | 5.79%<br>15 | 259   |
| Basketball Courts                                        | 17.58%<br>45  | 44.53%<br>114 | 32.03%<br>82  | 5.86%<br>15 | 256   |
| Jackson Area Community Center                            | 5.66%         | 15.47%<br>41  | 77.74%<br>206 | 1.13%       | 265   |
| Jackson Splash Park                                      | 7.60%         | 21.67%        | 67.68%<br>178 | 3.04%       | 263   |
| Soccer Fields                                            | 12.06%        | 39.69%        | 42.41%<br>109 | 5.84%<br>15 | 257   |
| Biking Trails                                            | 9.65%         | 36.29%        | 49.81%<br>129 | 4.25%       | 259   |
| Walking/Hiking Trails                                    | 4.96%         | 28.63%        | 63.36%        | 3.05%       | 262   |
| Community Gardens                                        | 30.35%        | 41.25%<br>106 | 20.62%        | 7.78%       | 257   |
| Dog Park and Play Area                                   | 27.52%        | 24.81%        | 38.76%<br>100 | 8.91%<br>23 | 258   |
| Farmer's Market                                          | 17.76%<br>46  | 39.38%        | 39.00%        | 3.86%       | 259   |
| Fishing Areas                                            | 24.51%        | 49.42%<br>127 | 23.35%        | 2.72%       | 257   |
| Creek & Lake Access Areas                                | 22.75%<br>58  | 41.18%        | 32.94%<br>84  | 3.14%       | 255   |
| Land Acquisition For Parks, Rec. & Open Space            | 14.34%        | 47.67%<br>123 | 32.56%        | 5.43%       | 258   |
| Meeting/Classroom Space                                  | 22.48%        | 47.29%<br>122 | 25.19%<br>65  | 5.04%       | 258   |
| Paved Multipurpose Trails                                | 10.94%        | 36.33%        | 49.61%<br>127 | 3.13%       | 256   |
| Updated Picnic Pavilions and Shelters in the Parks       | 17.12%<br>44  | 43.19%<br>111 | 37.74%        | 1.95%       | 257   |
| Playgrounds                                              | 9.62%         | 25.38%        | 63.46%<br>165 | 1.54%       | 260   |
| Skate/Wheel Park                                         | 40.87%        | 36.11%        | 11.90%        | 11.11%      | 252   |
| Tennis Courts                                            | 27.73%<br>71  | 48.83%<br>125 | 15.23%<br>39  | 8.20%<br>21 | 256   |
| Archery Range                                            | 45.67%<br>116 | 35.43%<br>90  | 8.27%<br>21   | 10.63%      | 254   |
| Outdoor Fitness Equipment Along a Path                   | 38.52%        | 35.02%<br>90  | 12.84%        | 13.62%      | 257   |
| Interactive Park Amenities (concrete ping pong/bags etc) | 34.90%        | 41.18%        | 14.12%<br>36  | 9.80%       | 255   |
| Volleyball Courts                                        | 28.24%<br>72  | 49.41%<br>126 | 16.08%<br>41  | 6.27%       | 255   |
| Bocce Ball Courts                                        | 45.85%        | 27.67%        | 7.51%         | 18.97%      |       |

|                                          | 116    | 70     | 19     | 48     | 253 |
|------------------------------------------|--------|--------|--------|--------|-----|
| Shuffle Board Courts                     | 47.43% | 27.27% | 6.32%  | 18.97% |     |
|                                          | 120    | 69     | 16     | 48     | 253 |
| Improved Ice Skating Area                | 29.96% | 37.35% | 21.79% | 10.89% |     |
|                                          | 77     | 96     | 56     | 28     | 257 |
| Main Street Beautification & Square Area | 15.63% | 39.06% | 37.50% | 7.81%  |     |
| •                                        | 40     | 100    | 96     | 20     | 256 |