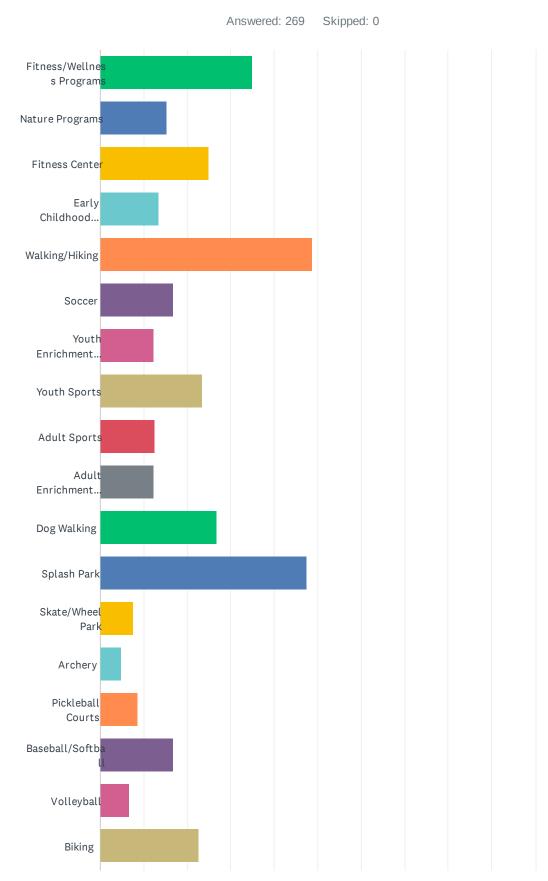

### Q4 Check all the activities that you or members of your family enjoy participating in:

| ANSWER CHOICES                           | RESPONSES |     |
|------------------------------------------|-----------|-----|
| Fitness/Wellness Programs                | 34.94%    | 94  |
| Nature Programs                          | 15.24%    | 41  |
| Fitness Center                           | 24.91%    | 67  |
| Early Childhood Programs (up to age 5)   | 13.38%    | 36  |
| Walking/Hiking                           | 48.70%    | 131 |
| Soccer                                   | 16.73%    | 45  |
| Youth Enrichment (art, computers etc)    | 12.27%    | 33  |
| Youth Sports                             | 23.42%    | 63  |
| Adult Sports                             | 12.64%    | 34  |
| Adult Enrichment (art, computers etc)    | 12.27%    | 33  |
| Dog Walking                              | 26.77%    | 72  |
| Splash Park                              | 47.58%    | 128 |
| Skate/Wheel Park                         | 7.43%     | 20  |
| Archery                                  | 4.83%     | 13  |
| Pickleball Courts                        | 8.55%     | 23  |
| Baseball/Softball                        | 16.73%    | 45  |
| Volleyball                               | 6.69%     | 18  |
| Biking                                   | 22.68%    | 61  |
| Senior Programs/Meals/Events             | 11.52%    | 31  |
| Basketball                               | 12.27%    | 33  |
| Picnicking                               | 14.13%    | 38  |
| Fishing                                  | 14.87%    | 40  |
| Disc Golf                                | 13.01%    | 35  |
| Community Center                         | 36.43%    | 98  |
| Ice Skating                              | 7.43%     | 20  |
| Gardening                                | 14.50%    | 39  |
| Jogging/Running                          | 14.13%    | 38  |
| Playing on Playgrounds                   | 44.98%    | 121 |
| Community Service                        | 8.55%     | 23  |
| 4k Program at JCC                        | 6.69%     | 18  |
| Special Events (Ghoul Gala, Glo Run etc) | 32.34%    | 87  |
| Family Trips/Excursions                  | 13.75%    | 37  |