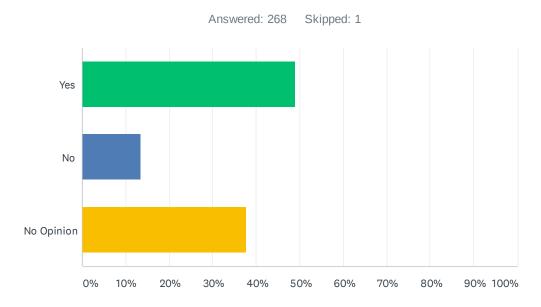

### Q9 Would you prefer to have the Community Trick or Treat always on the Saturday prior to Halloween (unless Halloween falls on the weekend)?

| ANSWER CHOICES | RESPONSES |     |
|----------------|-----------|-----|
| Yes            | 48.88%    | 131 |
| No             | 13.43%    | 36  |
| No Opinion     | 37.69%    | 101 |
| TOTAL          |           | 268 |