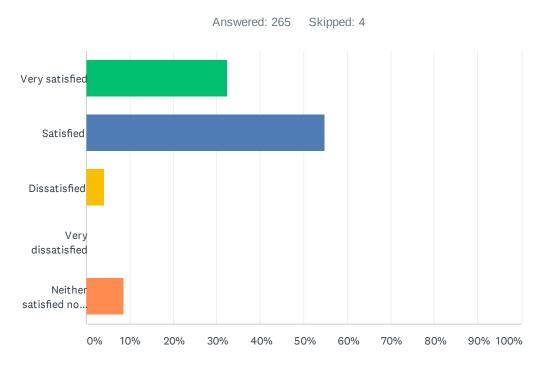

### Q8 Overall, how satisfied are you with the parks and recreational opportunities provided?

| ANSWER CHOICES                     | RESPONSES  |
|------------------------------------|------------|
| Very satisfied                     | 32.45% 86  |
| Satisfied                          | 54.72% 145 |
| Dissatisfied                       | 4.15% 11   |
| Very dissatisfied                  | 0.00%      |
| Neither satisfied nor dissatisfied | 8.68% 23   |
| TOTAL                              | 265        |