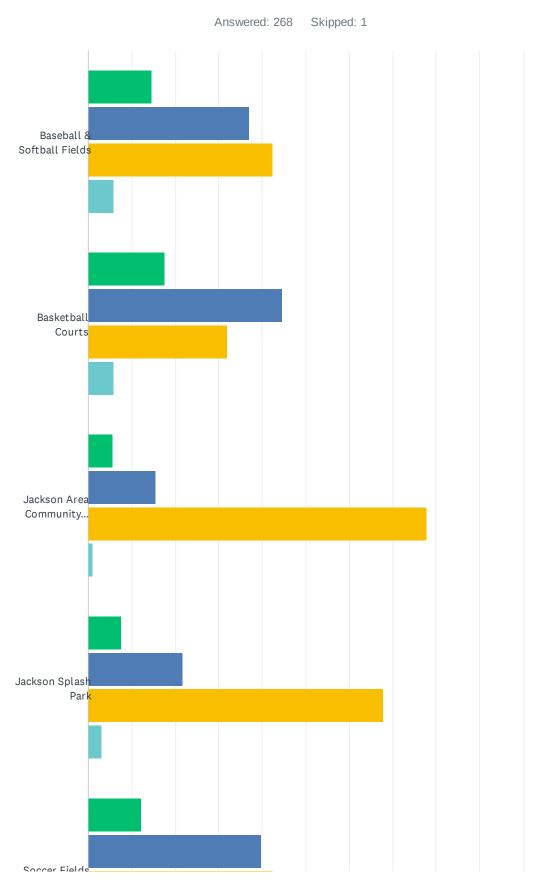

### Q5 Please prioritize the need of the following items place a check under the level you feel is appropriate:

|                                                          | LOW           | MEDIUM        | HIGH          | NOT NEEDED  | TOTAL |
|----------------------------------------------------------|---------------|---------------|---------------|-------------|-------|
| Baseball & Softball Fields                               | 14.67%<br>38  | 37.07%<br>96  | 42.47%<br>110 | 5.79%<br>15 | 259   |
| Basketball Courts                                        | 17.58%<br>45  | 44.53%<br>114 | 32.03%<br>82  | 5.86%<br>15 | 256   |
| Jackson Area Community Center                            | 5.66%         | 15.47%<br>41  | 77.74%<br>206 | 1.13%       | 265   |
| Jackson Splash Park                                      | 7.60%         | 21.67%        | 67.68%<br>178 | 3.04%       | 263   |
| Soccer Fields                                            | 12.06%        | 39.69%        | 42.41%<br>109 | 5.84%<br>15 | 257   |
| Biking Trails                                            | 9.65%         | 36.29%        | 49.81%<br>129 | 4.25%       | 259   |
| Walking/Hiking Trails                                    | 4.96%         | 28.63%        | 63.36%        | 3.05%       | 262   |
| Community Gardens                                        | 30.35%        | 41.25%<br>106 | 20.62%        | 7.78%       | 257   |
| Dog Park and Play Area                                   | 27.52%        | 24.81%        | 38.76%<br>100 | 8.91%<br>23 | 258   |
| Farmer's Market                                          | 17.76%<br>46  | 39.38%        | 39.00%        | 3.86%       | 259   |
| Fishing Areas                                            | 24.51%        | 49.42%<br>127 | 23.35%        | 2.72%       | 257   |
| Creek & Lake Access Areas                                | 22.75%<br>58  | 41.18%        | 32.94%<br>84  | 3.14%       | 255   |
| Land Acquisition For Parks, Rec. & Open Space            | 14.34%        | 47.67%<br>123 | 32.56%        | 5.43%       | 258   |
| Meeting/Classroom Space                                  | 22.48%        | 47.29%<br>122 | 25.19%<br>65  | 5.04%       | 258   |
| Paved Multipurpose Trails                                | 10.94%        | 36.33%        | 49.61%<br>127 | 3.13%       | 256   |
| Updated Picnic Pavilions and Shelters in the Parks       | 17.12%<br>44  | 43.19%<br>111 | 37.74%        | 1.95%       | 257   |
| Playgrounds                                              | 9.62%         | 25.38%        | 63.46%<br>165 | 1.54%       | 260   |
| Skate/Wheel Park                                         | 40.87%        | 36.11%        | 11.90%        | 11.11%      | 252   |
| Tennis Courts                                            | 27.73%<br>71  | 48.83%<br>125 | 15.23%<br>39  | 8.20%<br>21 | 256   |
| Archery Range                                            | 45.67%<br>116 | 35.43%<br>90  | 8.27%<br>21   | 10.63%      | 254   |
| Outdoor Fitness Equipment Along a Path                   | 38.52%        | 35.02%<br>90  | 12.84%        | 13.62%      | 257   |
| Interactive Park Amenities (concrete ping pong/bags etc) | 34.90%        | 41.18%        | 14.12%<br>36  | 9.80%       | 255   |
| Volleyball Courts                                        | 28.24%<br>72  | 49.41%<br>126 | 16.08%<br>41  | 6.27%       | 255   |
| Bocce Ball Courts                                        | 45.85%        | 27.67%        | 7.51%         | 18.97%      |       |