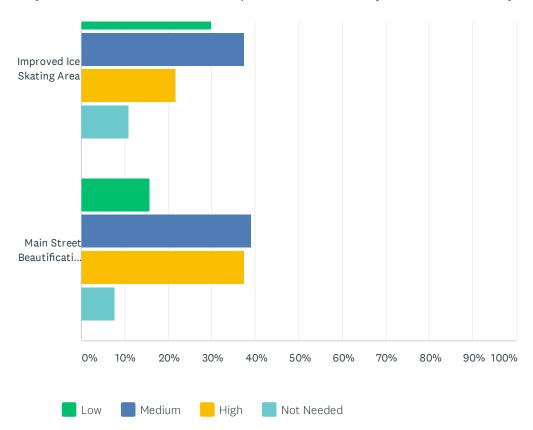

|                                          | 116    | 70     | 19     | 48     | 253 |
|------------------------------------------|--------|--------|--------|--------|-----|
| Shuffle Board Courts                     | 47.43% | 27.27% | 6.32%  | 18.97% |     |
|                                          | 120    | 69     | 16     | 48     | 253 |
| Improved Ice Skating Area                | 29.96% | 37.35% | 21.79% | 10.89% |     |
|                                          | 77     | 96     | 56     | 28     | 257 |
| Main Street Beautification & Square Area | 15.63% | 39.06% | 37.50% | 7.81%  |     |
| •                                        | 40     | 100    | 96     | 20     | 256 |