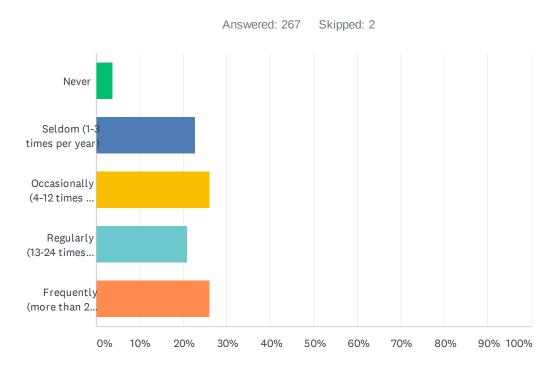

# Q3 On average, how often do you utilize the recreation programs, the Jackson Area Community Center or visit the parks within the Village of Jackson?

| ANSWER CHOICES                           | RESPONSES |     |
|------------------------------------------|-----------|-----|
| Never                                    | 3.75%     | 10  |
| Seldom (1-3 times per year)              | 22.85%    | 61  |
| Occasionally (4-12 times per year)       | 26.22%    | 70  |
| Regularly (13-24 times per year)         | 20.97%    | 56  |
| Frequently (more than 24 times per year) | 26.22%    | 70  |
| TOTAL                                    |           | 267 |