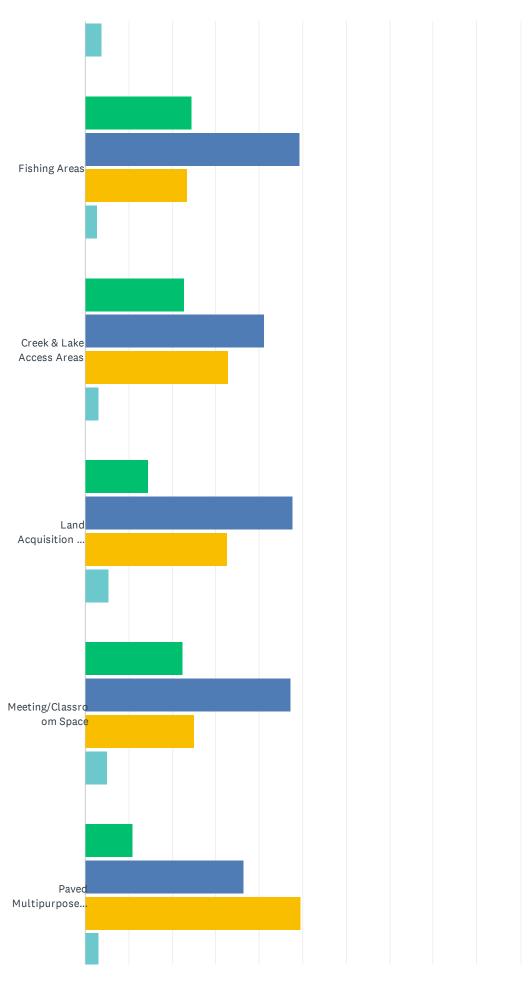

### Q5 Please prioritize the need of the following items place a check under the level you feel is appropriate:

|                                                          | LOW           | MEDIUM        | HIGH          | NOT NEEDED  | TOTAL |
|----------------------------------------------------------|---------------|---------------|---------------|-------------|-------|
| Baseball & Softball Fields                               | 14.67%<br>38  | 37.07%<br>96  | 42.47%<br>110 | 5.79%<br>15 | 259   |
| Basketball Courts                                        | 17.58%<br>45  | 44.53%<br>114 | 32.03%<br>82  | 5.86%<br>15 | 256   |
| Jackson Area Community Center                            | 5.66%         | 15.47%<br>41  | 77.74%<br>206 | 1.13%       | 265   |
| Jackson Splash Park                                      | 7.60%         | 21.67%        | 67.68%<br>178 | 3.04%       | 263   |
| Soccer Fields                                            | 12.06%        | 39.69%        | 42.41%<br>109 | 5.84%<br>15 | 257   |
| Biking Trails                                            | 9.65%         | 36.29%        | 49.81%<br>129 | 4.25%       | 259   |
| Walking/Hiking Trails                                    | 4.96%         | 28.63%        | 63.36%        | 3.05%       | 262   |
| Community Gardens                                        | 30.35%        | 41.25%<br>106 | 20.62%        | 7.78%       | 257   |
| Dog Park and Play Area                                   | 27.52%        | 24.81%        | 38.76%<br>100 | 8.91%<br>23 | 258   |
| Farmer's Market                                          | 17.76%<br>46  | 39.38%        | 39.00%        | 3.86%       | 259   |
| Fishing Areas                                            | 24.51%        | 49.42%<br>127 | 23.35%        | 2.72%       | 257   |
| Creek & Lake Access Areas                                | 22.75%<br>58  | 41.18%        | 32.94%<br>84  | 3.14%       | 255   |
| Land Acquisition For Parks, Rec. & Open Space            | 14.34%        | 47.67%<br>123 | 32.56%        | 5.43%       | 258   |
| Meeting/Classroom Space                                  | 22.48%        | 47.29%<br>122 | 25.19%<br>65  | 5.04%       | 258   |
| Paved Multipurpose Trails                                | 10.94%        | 36.33%        | 49.61%<br>127 | 3.13%       | 256   |
| Updated Picnic Pavilions and Shelters in the Parks       | 17.12%<br>44  | 43.19%<br>111 | 37.74%        | 1.95%       | 257   |
| Playgrounds                                              | 9.62%         | 25.38%        | 63.46%<br>165 | 1.54%       | 260   |
| Skate/Wheel Park                                         | 40.87%        | 36.11%        | 11.90%        | 11.11%      | 252   |
| Tennis Courts                                            | 27.73%<br>71  | 48.83%<br>125 | 15.23%<br>39  | 8.20%<br>21 | 256   |
| Archery Range                                            | 45.67%<br>116 | 35.43%<br>90  | 8.27%<br>21   | 10.63%      | 254   |
| Outdoor Fitness Equipment Along a Path                   | 38.52%        | 35.02%<br>90  | 12.84%        | 13.62%      | 257   |
| Interactive Park Amenities (concrete ping pong/bags etc) | 34.90%        | 41.18%        | 14.12%<br>36  | 9.80%       | 255   |
| Volleyball Courts                                        | 28.24%<br>72  | 49.41%<br>126 | 16.08%<br>41  | 6.27%       | 255   |
| Bocce Ball Courts                                        | 45.85%        | 27.67%        | 7.51%         | 18.97%      |       |

|                                          | 116    | 70     | 19     | 48     | 253 |
|------------------------------------------|--------|--------|--------|--------|-----|
| Shuffle Board Courts                     | 47.43% | 27.27% | 6.32%  | 18.97% |     |
|                                          | 120    | 69     | 16     | 48     | 253 |
| Improved Ice Skating Area                | 29.96% | 37.35% | 21.79% | 10.89% |     |
|                                          | 77     | 96     | 56     | 28     | 257 |
| Main Street Beautification & Square Area | 15.63% | 39.06% | 37.50% | 7.81%  |     |
| •                                        | 40     | 100    | 96     | 20     | 256 |