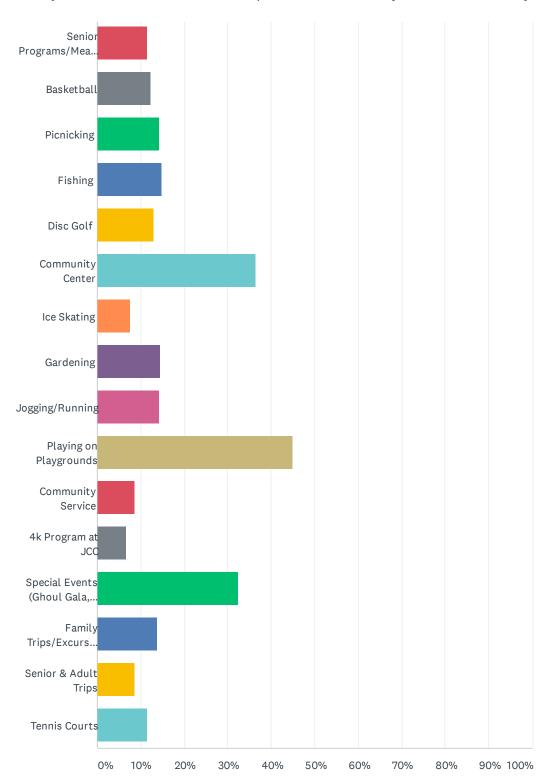

### Q4 Check all the activities that you or members of your family enjoy participating in:

| ANSWER CHOICES                           | RESPONSES |     |
|------------------------------------------|-----------|-----|
| Fitness/Wellness Programs                | 34.94%    | 94  |
| Nature Programs                          | 15.24%    | 41  |
| Fitness Center                           | 24.91%    | 67  |
| Early Childhood Programs (up to age 5)   | 13.38%    | 36  |
| Walking/Hiking                           | 48.70%    | 131 |
| Soccer                                   | 16.73%    | 45  |
| Youth Enrichment (art, computers etc)    | 12.27%    | 33  |
| Youth Sports                             | 23.42%    | 63  |
| Adult Sports                             | 12.64%    | 34  |
| Adult Enrichment (art, computers etc)    | 12.27%    | 33  |
| Dog Walking                              | 26.77%    | 72  |
| Splash Park                              | 47.58%    | 128 |
| Skate/Wheel Park                         | 7.43%     | 20  |
| Archery                                  | 4.83%     | 13  |
| Pickleball Courts                        | 8.55%     | 23  |
| Baseball/Softball                        | 16.73%    | 45  |
| Volleyball                               | 6.69%     | 18  |
| Biking                                   | 22.68%    | 61  |
| Senior Programs/Meals/Events             | 11.52%    | 31  |
| Basketball                               | 12.27%    | 33  |
| Picnicking                               | 14.13%    | 38  |
| Fishing                                  | 14.87%    | 40  |
| Disc Golf                                | 13.01%    | 35  |
| Community Center                         | 36.43%    | 98  |
| Ice Skating                              | 7.43%     | 20  |
| Gardening                                | 14.50%    | 39  |
| Jogging/Running                          | 14.13%    | 38  |
| Playing on Playgrounds                   | 44.98%    | 121 |
| Community Service                        | 8.55%     | 23  |
| 4k Program at JCC                        | 6.69%     | 18  |
| Special Events (Ghoul Gala, Glo Run etc) | 32.34%    | 87  |
| Family Trips/Excursions                  | 13.75%    | 37  |

| Senior & Adult Trips Tennis Courts | 8.55%<br> | 23<br>31 |
|------------------------------------|-----------|----------|
| Total Respondents: 269             |           |          |