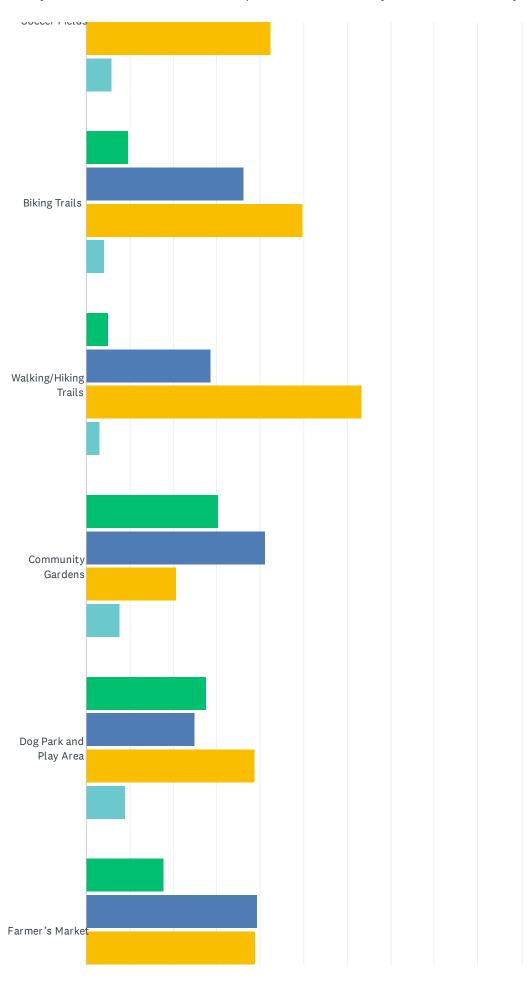

### Q5 Please prioritize the need of the following items place a check under the level you feel is appropriate:

|                                                          | LOW           | MEDIUM        | HIGH          | NOT NEEDED  | TOTAL |
|----------------------------------------------------------|---------------|---------------|---------------|-------------|-------|
| Baseball & Softball Fields                               | 14.67%<br>38  | 37.07%<br>96  | 42.47%<br>110 | 5.79%<br>15 | 259   |
| Basketball Courts                                        | 17.58%<br>45  | 44.53%<br>114 | 32.03%<br>82  | 5.86%<br>15 | 256   |
| Jackson Area Community Center                            | 5.66%         | 15.47%<br>41  | 77.74%<br>206 | 1.13%       | 265   |
| Jackson Splash Park                                      | 7.60%         | 21.67%        | 67.68%<br>178 | 3.04%       | 263   |
| Soccer Fields                                            | 12.06%        | 39.69%        | 42.41%<br>109 | 5.84%<br>15 | 257   |
| Biking Trails                                            | 9.65%         | 36.29%        | 49.81%<br>129 | 4.25%       | 259   |
| Walking/Hiking Trails                                    | 4.96%         | 28.63%        | 63.36%        | 3.05%       | 262   |
| Community Gardens                                        | 30.35%        | 41.25%<br>106 | 20.62%        | 7.78%       | 257   |
| Dog Park and Play Area                                   | 27.52%        | 24.81%        | 38.76%<br>100 | 8.91%<br>23 | 258   |
| Farmer's Market                                          | 17.76%<br>46  | 39.38%        | 39.00%        | 3.86%       | 259   |
| Fishing Areas                                            | 24.51%        | 49.42%<br>127 | 23.35%        | 2.72%       | 257   |
| Creek & Lake Access Areas                                | 22.75%<br>58  | 41.18%        | 32.94%<br>84  | 3.14%       | 255   |
| Land Acquisition For Parks, Rec. & Open Space            | 14.34%        | 47.67%<br>123 | 32.56%        | 5.43%       | 258   |
| Meeting/Classroom Space                                  | 22.48%        | 47.29%<br>122 | 25.19%<br>65  | 5.04%       | 258   |
| Paved Multipurpose Trails                                | 10.94%        | 36.33%        | 49.61%<br>127 | 3.13%       | 256   |
| Updated Picnic Pavilions and Shelters in the Parks       | 17.12%<br>44  | 43.19%<br>111 | 37.74%        | 1.95%       | 257   |
| Playgrounds                                              | 9.62%         | 25.38%        | 63.46%<br>165 | 1.54%       | 260   |
| Skate/Wheel Park                                         | 40.87%        | 36.11%        | 11.90%        | 11.11%      | 252   |
| Tennis Courts                                            | 27.73%<br>71  | 48.83%<br>125 | 15.23%<br>39  | 8.20%<br>21 | 256   |
| Archery Range                                            | 45.67%<br>116 | 35.43%<br>90  | 8.27%<br>21   | 10.63%      | 254   |
| Outdoor Fitness Equipment Along a Path                   | 38.52%        | 35.02%<br>90  | 12.84%        | 13.62%      | 257   |
| Interactive Park Amenities (concrete ping pong/bags etc) | 34.90%        | 41.18%        | 14.12%<br>36  | 9.80%       | 255   |
| Volleyball Courts                                        | 28.24%<br>72  | 49.41%<br>126 | 16.08%<br>41  | 6.27%       | 255   |
| Bocce Ball Courts                                        | 45.85%        | 27.67%        | 7.51%         | 18.97%      |       |

|                                          | 116    | 70     | 19     | 48     | 253 |
|------------------------------------------|--------|--------|--------|--------|-----|
| Shuffle Board Courts                     | 47.43% | 27.27% | 6.32%  | 18.97% |     |
|                                          | 120    | 69     | 16     | 48     | 253 |
| Improved Ice Skating Area                | 29.96% | 37.35% | 21.79% | 10.89% |     |
|                                          | 77     | 96     | 56     | 28     | 257 |
| Main Street Beautification & Square Area | 15.63% | 39.06% | 37.50% | 7.81%  |     |
| •                                        | 40     | 100    | 96     | 20     | 256 |