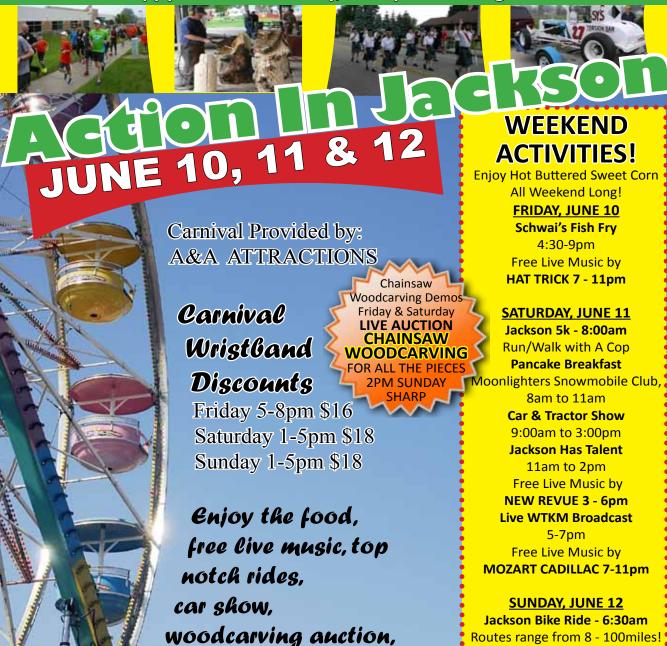

RESTAURANT, Located on Hwy 60 (Main St.) and Industrial Drive.

Every Thursday from 2:30 to 5:30 - VENDORS NEEDED!

June 10 - 12: Action In Jackson Picnic & Family Festival – Carnival, live music, food,

Chainsaw Woodcarving Expo, Car Show, Pancake Breakfast, Fish Fry & more!

June 11: Run With A Cop for the Beads "Jackson 5k" - Register early to guarantee an

event shirt!

June12: Action In Jackson Parade – noon sharp!

Post parade show & Woodcarving Auction 2:30pm!

June 16: Kick off to the JACKSON PARK BEER GARDEN with live music by

# Action In Jackson

THEME: "Happy 70th Anniversary, Henry Gumm Legion Post #486"

**JACKSON PARK** 

W204 N16901 Jackson Drive Jackson, WI 53037 (262) 677-9665

Event Website: www.actioninjackson.com

games, and so

much more!

Get Your

RAFFLE TICKETS

For A Chance To Win

\$1,000.00 \$2.00 each or

3 for \$5.00

#### **PARADE**

Noon Sharp - Main St. Post Parade Show by

Forward Marching Band

Free Live Music By

The Goodtime Dutchmen Trio
1-5pm

WOODCARVING LIVE AUCTION 2pm SHARP - get bid #'s early!

JACKSON FESTIVALS, INC.