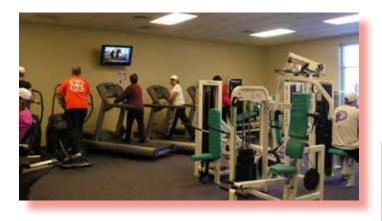

# Community Center - Fitness Center/Gym

# FITNESS CENTER MEMBERSHIPS

Affordable for Everyone! We have gift certificates that make great GIFTS all year long!

#### **Yearly Resident Rates:**

- \*\$120.00 single
- \*\$180.00 family
- \*\$ 75.00 seniors and students
- \*\$3.00 daily passes
- \*20 time punch pass also available!

\*Monthly group equipment orientations are provided with each membership to ensure you are getting the most out of your membership. Private/Personal Training sessions are also available by appointment.

General Summer Hours of Operation:
Mon.- Thursday 6:30am to 8pm
\*\*\*\*\*Fridays 6:30am to 5:00pm

Saturday 8am to 11am.

\*Please call during off hours. We may be open for rentals and then the Fitness Center is open as well!!!