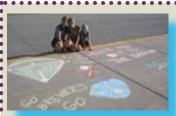

# <u>Family Sidewalk Chalk</u>

# NICHT

Tuesday, June 21 at the Jackson Beer Garden 5:30-7pm *Featuring Magician Glen Gerard* 

Come join us at the Jackson Park Beer Garden for Family Sidewalk Chalk Night! Each family gets to decorate 1 block of square section under Park Shelter #1. Families can enjoy the magic of Glen Gerard and enjoy Sprecher favorites as they create a family work of art! Come and show Jackson who you are, what you care about, and demonstrate your artistic brilliance (or stick figures - it's all good)!

We will supply the chalk and the cement "canvas".

Pre-Registation is required by July 16th to participate.

**CODE:** 0003

Fee: FREE - come and have some fun!